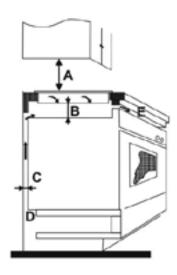

| INDICATION | A            | В           | С           | D                     | E                     |
|------------|--------------|-------------|-------------|-----------------------|-----------------------|
| DIMENSION  | 760mm (min.) | 50mm (min.) | 20mm (min.) | 20mm (Air inlet min.) | 5mm (Air outlet min.) |