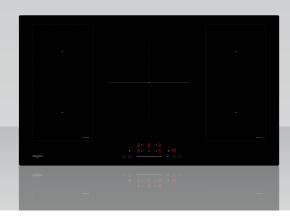

# IWHH9050CC

# 90CM 5 ZONE BUILT-IN INDUCTION HOB

#### SLIDER CONTROL

Power is easy to adjust using a slider, the light around buttons immediately showing which zones are switched on, offering clear feedback on the cooking process.

## **CONTROL PANEL**

- 1. Cooking Zone selection button
- 2/3. Left/Right Flexicook zone control button
- 4. Child Lock control button
- 5. Stop & Go control button
- 6. Scroll keypad
- 7. Booster function control button
- 8. Timer control button
- 9. ON/OFF button
- 10. Cooking level indicator
- 11. Timer indicator