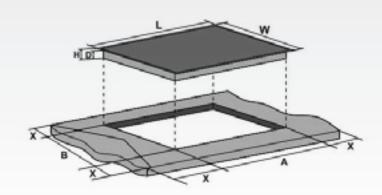

# **INSTALLATION GUIDE**

| INDICATION | L     | W     | Н    | D    | А     | В     | X    |
|------------|-------|-------|------|------|-------|-------|------|
| DIMENSION  | 900mm | 520mm | 56mm | 52mm | 880mm | 500mm | 50mm |