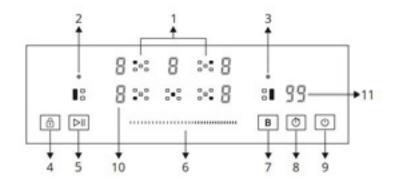

## **CONTROL PANEL**

- 1. Cooking Zone selection button
- 2/3. Left/Right Flexicook zone control button
- 4. Child Lock control button
- 5. Stop & Go control button
- 6. Scroll keypad
- 7. Booster function control button
- 8. Timer control button
- 9. ON/OFF button
- 10. Cooking level indicator
- 11. Timer indicator