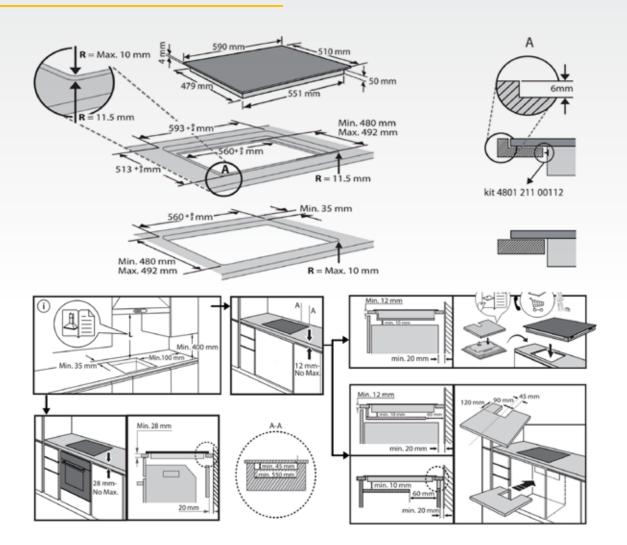

#### **EASY INSTALLATION**

The hob comes with a thinner platform, the zero-gap structure lays down directly on the worktop and with minimum worktop thickness.

## **INSTALLATION GUIDE**