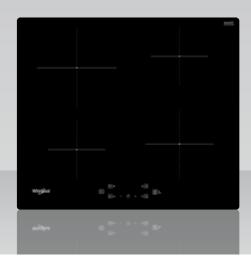

# WSQ7360NE 60CM BUILT-IN INDUCTION HOB

## **TECHNICAL SPECIFICATIONS**

| ТУРЕ                      | 60cm Built-in Induction Hob                                                                                                                                                     |
|---------------------------|---------------------------------------------------------------------------------------------------------------------------------------------------------------------------------|
| COOKING ZONES             | 4                                                                                                                                                                               |
|                           | •                                                                                                                                                                               |
| COLOR / FINISH            | Black Schott Glass                                                                                                                                                              |
| CONTROL                   | Touch control                                                                                                                                                                   |
| LOCATION OF CONTROL PANEL | Front                                                                                                                                                                           |
| PRODUCT WEIGHT            | 9.2kg                                                                                                                                                                           |
| PRODUCT DIMENSION         | W 590mm x H 54mm x D 510mm                                                                                                                                                      |
| EAN                       | 8003437606090                                                                                                                                                                   |
| FUNCTIONS                 | 6th SENSE with 4 automatic functions:<br>Keep Warm / Melting / Simmering / Boiling,<br>4 Induction Cooking Zones                                                                |
| FEATURES                  | Power On Indicator, Residual Heat Indicator,<br>Timer, Pan Detection, Control Panel Lock,<br>Power Management, Acoustic Signal On/Off,<br>Zero-gap Structure, Easy Installation |
| POWER                     | 7,200w<br>9 levels + booster                                                                                                                                                    |
| ENERGY INPUT              | Electric                                                                                                                                                                        |
| POWER VOLTAGE             | 220-240V, 50/60Hz                                                                                                                                                               |
| CURRENT                   | 31.3A                                                                                                                                                                           |
| LENGTH OF POWER CORD      | 120cm                                                                                                                                                                           |
| PACKAGING DIMENSIONS      | W 670mm x H 120mm x D 600mm                                                                                                                                                     |
| GROSS WEIGHT              | 10.2kg                                                                                                                                                                          |
| NET WEIGHT                | 9.2kg                                                                                                                                                                           |
| COUNTRY OF ORIGIN         | Italy                                                                                                                                                                           |
| WARRANTY                  | 5 years                                                                                                                                                                         |