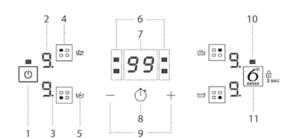

## **CONTROL PANEL**

- 1. On/Off button
- 2. Cooking level selected
- Zone selection indicator
- Cooking zone selection button
- Special function icon
- Timer indicators active for the selected zone
- Cooking time indicator
- Timer activation button

- 9. Power and cooking time adjustment buttons 10. Indicator light function active 11. 6th Sense button/Key lock button 3 seconds